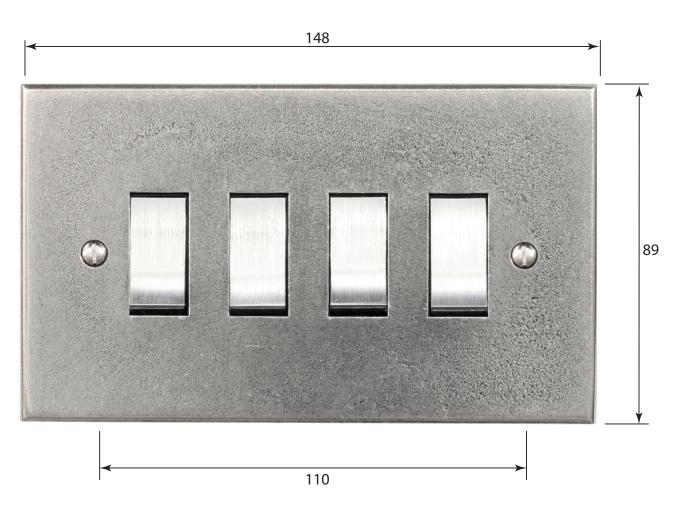

P/N. FD603

ALL DIMENSIONS IN MM UNLESS STATED

THE CONTENTS OF THIS DRAWING ARE COPYRIGHT AND SHOULD NOT BE REPRODUCED WITHOUT THE PERMISSION OF DJH ENGINEERING

|       |               |                               |                                                                     |       | QTY      |
|-------|---------------|-------------------------------|---------------------------------------------------------------------|-------|----------|
|       |               | <b>DESCRIPTION</b> DRG        |                                                                     | DRG.  | A.Liddle |
|       |               | FD603 Four Gang Switch Plate. |                                                                     | DATE  | 14/08/18 |
| 1     | 14/08/18      | LT REF.                       | H:\Finess & Stonebridge Handle Hardware/Finesse/ Dim Dwgs/FD603.pdf | SCALE | N/A      |
| ISSUE | DATE REVISION | MATL.                         | Pewter                                                              | CODE  | FD603    |