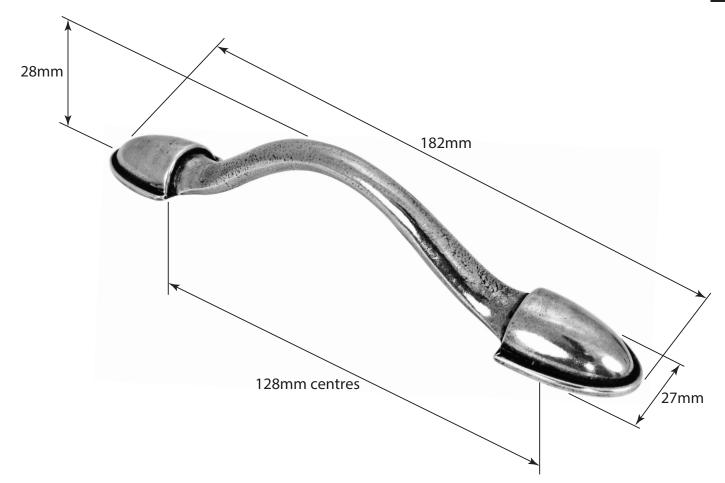

P/N. PPH038 ALL DIMENSIONS IN MM UNLESS STATED

THE CONTENTS OF THIS DRAWING ARE COPYRIGHT AND SHOULD NOT BE REPRODUCED WITHOUT THE PERMISSION OF DJH ENGINEERING

|       |          |          |                                           |                                                                      |       | QTY      |
|-------|----------|----------|-------------------------------------------|----------------------------------------------------------------------|-------|----------|
|       |          |          | DESCRIPTION                               |                                                                      | DRG.  | D.Urwin  |
|       |          |          | PPH038 Fenton Pull Handle (128mm centres) |                                                                      | DATE  | 03/09/18 |
| 1     | 03/09/18 |          | LT REF.                                   | H:\Finess & Stonebridge Handle Hardware/Finesse/ Dim Dwgs/PPH038.pdf | SCALE | N/A      |
| ISSUE | DATE     | REVISION | MATL.                                     | Pewter                                                               | CODE  | PPH038   |