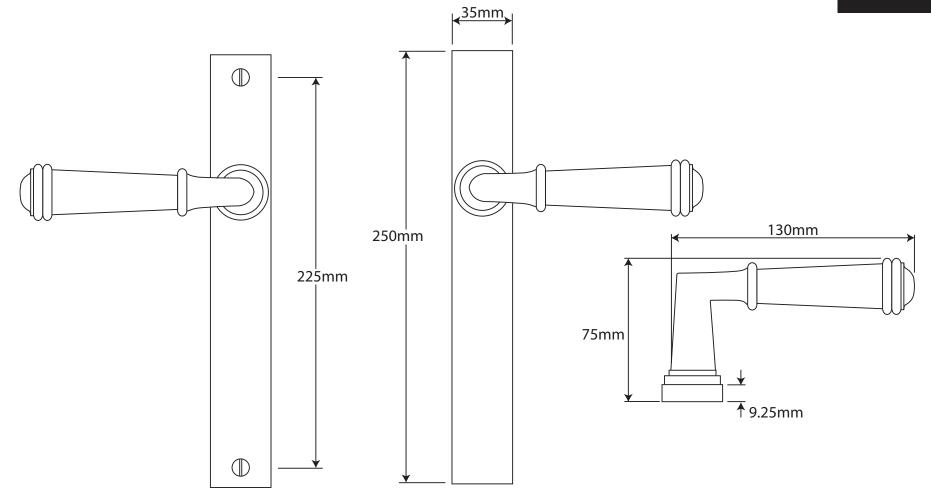

P/N. FDMP11 ALL DIMENSIONS IN MM UNLESS STATED

Fine Pewter Hardware

THE CONTENTS OF THIS DRAWING ARE COPYRIGHT AND SHOULD NOT BE REPRODUCED WITHOUT THE PERMISSION OF DJH ENGINEERING

|       |          |          |                                             |                                                                      |       | QTY      |
|-------|----------|----------|---------------------------------------------|----------------------------------------------------------------------|-------|----------|
|       |          |          | DESCRIPTION DRG.                            |                                                                      |       | D. Urwin |
|       |          |          | FDMP11 Durham Multipoint Passage Backplate. |                                                                      | DATE  | 20/09/18 |
| 1     | 20/09/18 |          | LT REF.                                     | H:\Finess & Stonebridge Handle Hardware/Finesse/ Dim Dwgs/FDMP11.pdf | SCALE | N/A      |
| ISSUE | DATE     | REVISION | MATL.                                       | Pewter                                                               | CODE  | FDMP11   |