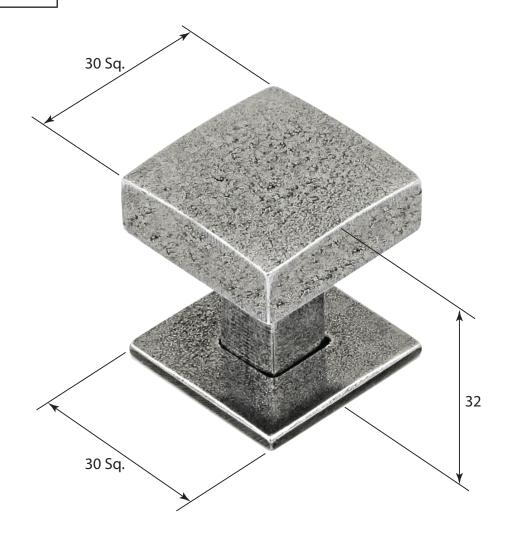

P/N. FD572

ALL DIMENSIONS IN MM UNLESS STATED

THE CONTENTS OF THIS DRAWING ARE COPYRIGHT AND SHOULD NOT BE REPRODUCED WITHOUT THE PERMISSION OF DJH ENGINEERING

|       |          |          |                                                |                                                                     |       | QTY      |
|-------|----------|----------|------------------------------------------------|---------------------------------------------------------------------|-------|----------|
|       |          |          | DESCRIPTION                                    |                                                                     |       | D. Urwin |
|       |          |          | FD572 Healey Cabinet Knob (includes backplate) |                                                                     | DATE  | 21/08/18 |
| 1     | 21/08/18 |          | LT REF.                                        | H:\Finess & Stonebridge Handle Hardware/Finesse/ Dim Dwgs/FD572.pdf | SCALE | N/A      |
| ISSUE | DATE     | REVISION | MATL.                                          | Pewter                                                              | CODE  | FD572    |