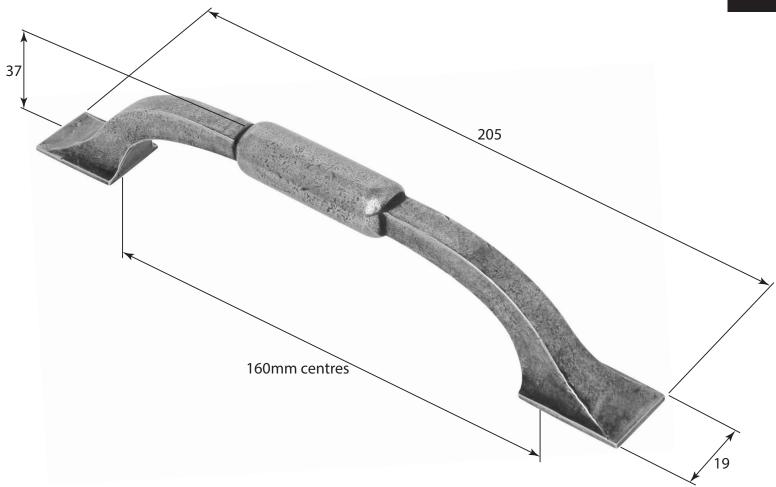

P/N. FD277  $\begin{vmatrix} ALL \\ MM \end{vmatrix}$ 

ALL DIMENSIONS IN **MM** UNLESS STATED

Fine Pewter Hardware

THE CONTENTS OF THIS DRAWING ARE COPYRIGHT AND SHOULD NOT BE REPRODUCED WITHOUT THE PERMISSION OF DJH ENGINEERING

|       |          |          |                                             |                                                                     |       | QTY      |
|-------|----------|----------|---------------------------------------------|---------------------------------------------------------------------|-------|----------|
|       |          |          | DESCRIPTION                                 |                                                                     |       | D. Urwin |
|       |          |          | FD277 Gosforth Pull Handle (160mm centres). |                                                                     | DATE  | 05/09/18 |
| 1     | 05/09/18 |          | LT REF.                                     | H:\Finess & Stonebridge Handle Hardware/Finesse/ Dim Dwgs/FD277.pdf | SCALE | N/A      |
| ISSUE | DATE     | REVISION | MATL.                                       | Pewter                                                              | CODE  | FD277    |