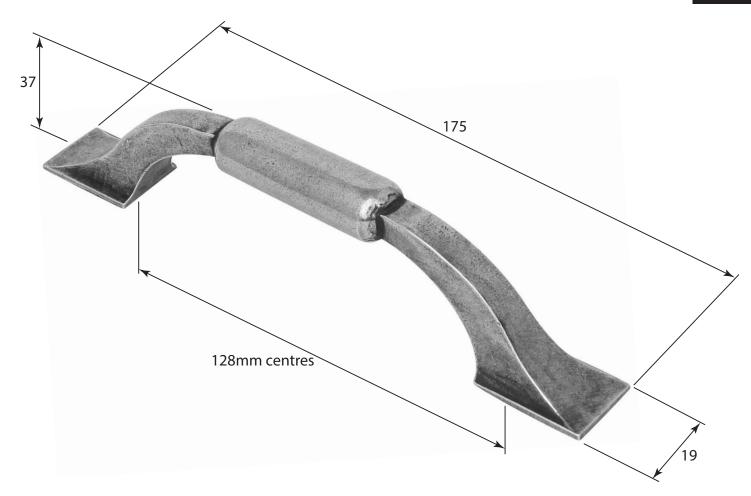

P/N. FD276

ALL DIMENSIONS IN MM UNLESS STATED

THE CONTENTS OF THIS DRAWING ARE COPYRIGHT AND SHOULD NOT BE REPRODUCED WITHOUT THE PERMISSION OF DJH ENGINEERING

|       |          |          |                                             |                                                                     |       | QTY      |
|-------|----------|----------|---------------------------------------------|---------------------------------------------------------------------|-------|----------|
|       |          |          | DESCRIPTION                                 |                                                                     |       | D. Urwin |
|       |          |          | FD276 Gosforth Pull Handle (128mm centres). |                                                                     | DATE  | 05/09/18 |
| 1     | 05/09/18 |          | LT REF.                                     | H:\Finess & Stonebridge Handle Hardware/Finesse/ Dim Dwgs/FD276.pdf | SCALE | N/A      |
| ISSUE | DATE     | REVISION | MATL.                                       | Pewter                                                              | CODE  | FD276    |