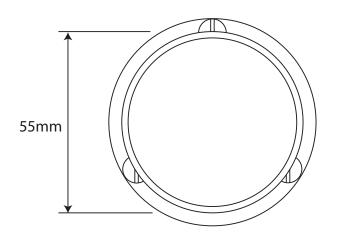

P/N. FD126

ALL DIMENSIONS IN MM UNLESS STATED

THE CONTENTS OF THIS DRAWING ARE COPYRIGHT AND SHOULD NOT BE REPRODUCED WITHOUT THE PERMISSION OF DJH ENGINEERING

|       |               |                                           |                                                                     |       | QTY      |
|-------|---------------|-------------------------------------------|---------------------------------------------------------------------|-------|----------|
|       |               | DESCRIPTION DRG.                          |                                                                     | DRG.  | D. Urwin |
|       |               | FD126 Pelton Door Knob on Rose Backplate. |                                                                     | DATE  | 10/09/18 |
| 1     | 10/09/18      | LT REF.                                   | H:\Finess & Stonebridge Handle Hardware/Finesse/ Dim Dwgs/FD126.pdf | SCALE | N/A      |
| ISSUE | DATE REVISION | MATL.                                     | Pewter                                                              | CODE  | FD126    |