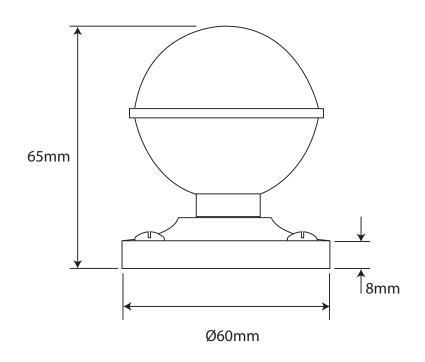

P/N. FD126

ALL DIMENSIONS IN MM UNLESS STATED

THE CONTENTS OF THIS DRAWING ARE COPYRIGHT AND SHOULD NOT BE REPRODUCED WITHOUT THE PERMISSION OF DJH ENGINEERING

|       |               |                                           |                                                                     |       | QTY      |
|-------|---------------|-------------------------------------------|---------------------------------------------------------------------|-------|----------|
|       |               | DESCRIPTION DRG.                          |                                                                     | DRG.  | D. Urwin |
|       |               | FD126 Pelton Door Knob on Rose Backplate. |                                                                     | DATE  | 10/09/18 |
| 1     | 10/09/18      | LT REF.                                   | H:\Finess & Stonebridge Handle Hardware/Finesse/ Dim Dwgs/FD126.pdf | SCALE | N/A      |
| ISSUE | DATE REVISION | MATL.                                     | Pewter                                                              | CODE  | FD126    |