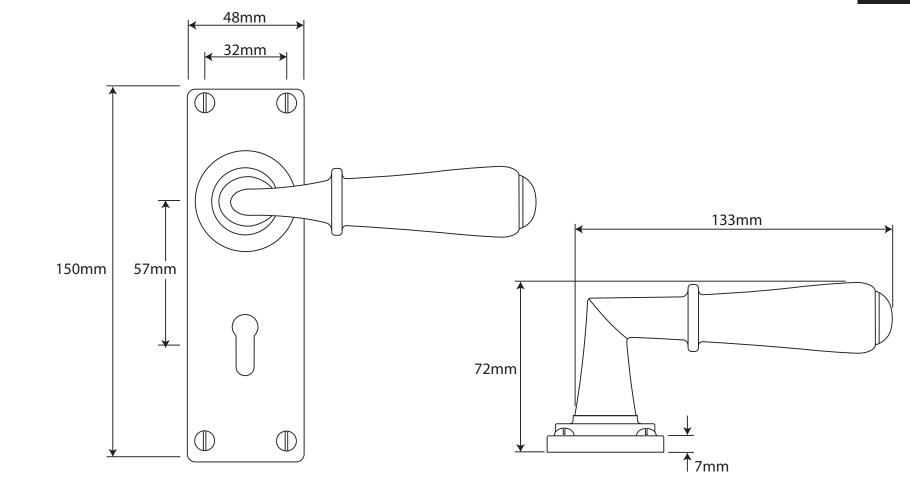

P/N. FD061

ALL DIMENSIONS IN **MM** UNLESS STATED

THE CONTENTS OF THIS DRAWING ARE COPYRIGHT AND SHOULD NOT BE REPRODUCED WITHOUT THE PERMISSION OF DJH ENGINEERING

|       |          |          |                                                  |                                                                     |       | QTY      |
|-------|----------|----------|--------------------------------------------------|---------------------------------------------------------------------|-------|----------|
|       |          |          | DESCRIPTION                                      |                                                                     |       | D. Urwin |
|       |          |          | FD061 Fenwick Door Lever Lock/Keyhole Backplate. |                                                                     | DATE  | 18/09/18 |
| 1     | 18/09/18 |          | LT REF.                                          | H:\Finess & Stonebridge Handle Hardware/Finesse/ Dim Dwgs/FD061.pdf | SCALE | N/A      |
| ISSUE | DATE     | REVISION | MATL.                                            | Pewter                                                              | CODE  | FD061    |