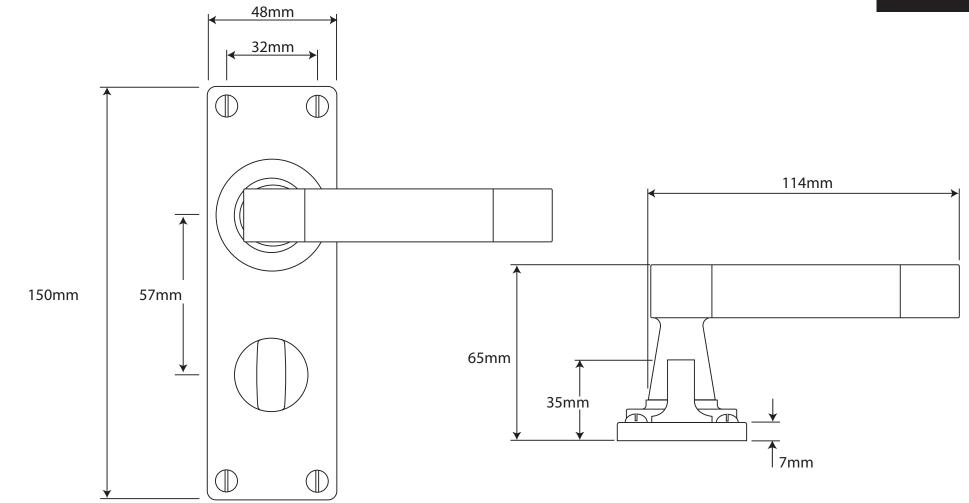

P/N. FD056B ALL DIMENSIONS IN MM UNLESS STATED

Fine Pewter Hardware

THE CONTENTS OF THIS DRAWING ARE COPYRIGHT AND SHOULD NOT BE REPRODUCED WITHOUT THE PERMISSION OF DJH ENGINEERING

|       |               |                                                                   |                                                                      |       | QIY      |
|-------|---------------|-------------------------------------------------------------------|----------------------------------------------------------------------|-------|----------|
|       |               | DESCRIPTION                                                       |                                                                      | DRG.  | D. Urwin |
|       |               | FD056B Jedburgh Door Lever (Black-Leather) on Bathroom Backplate. |                                                                      | DATE  | 12/09/18 |
| 1     | 12/09/18      | LT REF.                                                           | H:\Finess & Stonebridge Handle Hardware/Finesse/ Dim Dwgs/FD056B.pdf | SCALE | N/A      |
| ISSUE | DATE REVISION | MATL.                                                             | Pewter/Black-Leather                                                 | CODE  | FD056B   |