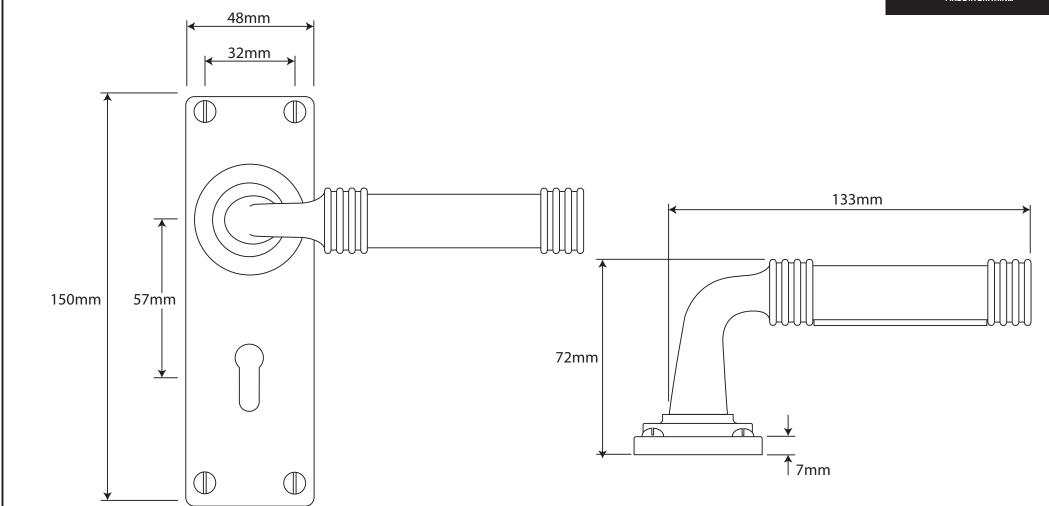

ALL DIMENSIONS IN MM UNLESS STATED P/N. FD053C

THE CONTENTS OF THIS DRAWING ARE COPYRIGHT AND SHOULD NOT BE REPRODUCED WITHOUT THE PERMISSION OF DJH ENGINEERING

|       |          |          |                                                                         |                                                                      |       | QTY      |
|-------|----------|----------|-------------------------------------------------------------------------|----------------------------------------------------------------------|-------|----------|
|       |          |          | DESCRIPTION DR                                                          |                                                                      |       | D. Urwin |
|       |          |          | FD053C Jarrow Door Lever (Chocolate Leather) on Lock/Keyhole Backplate. |                                                                      | DATE  | 14/09/18 |
| 1     | 14/09/18 |          | LT REF.                                                                 | H:\Finess & Stonebridge Handle Hardware/Finesse/ Dim Dwgs/FD053C.pdf | SCALE | N/A      |
| ISSUE | DATE     | REVISION | MATL.                                                                   | Pewter/Chocolate Leather                                             | CODE  | FD053C   |