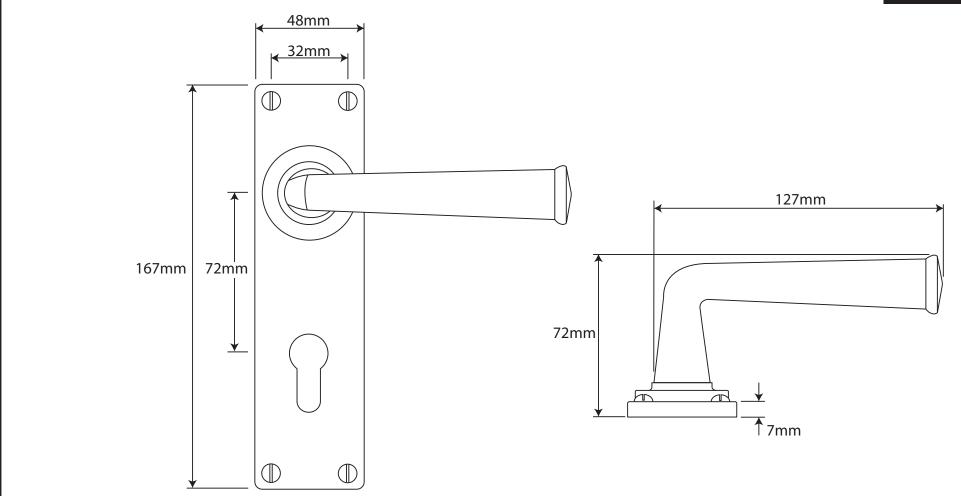

P/N. FD013E7 ALL DIMENSIONS IN MM UNLESS STATED

THE CONTENTS OF THIS DRAWING ARE COPYRIGHT AND SHOULD NOT BE REPRODUCED WITHOUT THE PERMISSION OF DJH ENGINEERING

|       |          |          |                                                                               |                                                                       |       | QIY      |
|-------|----------|----------|-------------------------------------------------------------------------------|-----------------------------------------------------------------------|-------|----------|
|       |          |          | DESCRIPTION                                                                   |                                                                       |       | D. Urwin |
|       |          |          | FD013E7 Allendale Door Lever Euro Lock/Keyhole Backplate (72mm lock centres). |                                                                       | DATE  | 14/09/18 |
| 1     | 14/09/18 |          | LT REF.                                                                       | H:\Finess & Stonebridge Handle Hardware/Finesse/ Dim Dwgs/FD013E7.pdf | SCALE | N/A      |
| ISSUE | DATE     | REVISION | MATL.                                                                         | Pewter                                                                | CODE  | FD013E7  |