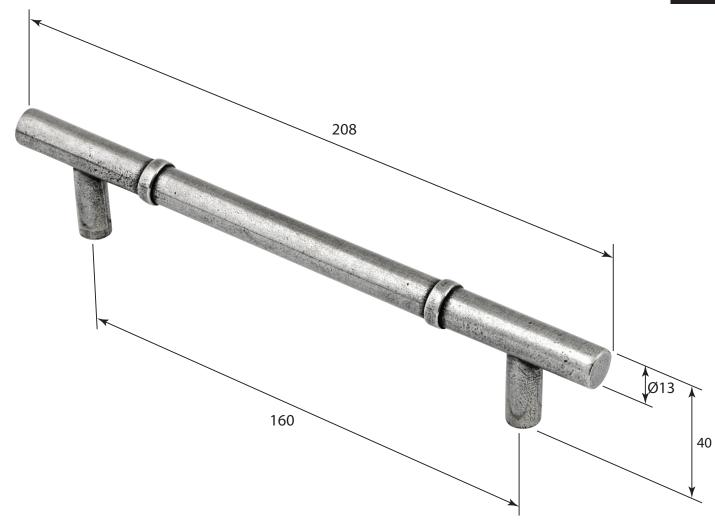

P/N. BH033 ALL DIMENSIONS IN MM UNLESS STATED

THE CONTENTS OF THIS DRAWING ARE COPYRIGHT AND SHOULD NOT BE REPRODUCED WITHOUT THE PERMISSION OF DJH ENGINEERING

|       |               |                                          |                                                                     |       | QTY      |
|-------|---------------|------------------------------------------|---------------------------------------------------------------------|-------|----------|
|       |               | DESCRIPTION DRG.                         |                                                                     |       | A.Liddle |
|       |               | BH033 Quebec Pull Handle (160mm centres) |                                                                     | DATE  | 07/08/18 |
| 1     | 07/08/18      | LT REF.                                  | H:\Finess & Stonebridge Handle Hardware/Finesse/ Dim Dwgs/BH033.pdf | SCALE | N/A      |
| ISSUE | DATE REVISION | MATL.                                    | Pewter                                                              | CODE  | BH033    |